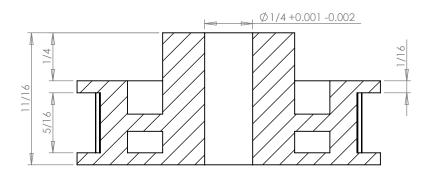

## **SECTION A-A**

## Part Number:

54MDF

## **Part Description:**

.0816 Pitch (40 DP) Timing Belt Pulleys For Belts up to 1/4" Wide

Dimensions are in inches Tolerances: Fractional <u>+</u> 0.015

PROPRIETARY AND CONFIDENTIAL:

THE INFORMATION CONTAINED IN THIS DRAWING IS THE SOLE PROPERTY OF PUTNAM PRECISION MOLDING. ANY REPRODUCTION IN PART OR AS A WHOLE WITHOUT THE WRITTEN PERMISSION OF PUTNAM PRECISION MOLDING IS PROHIBITED. INFORMATION IN THIS DRAWING IS PROVIDED FOR REFERENCE ONLY.