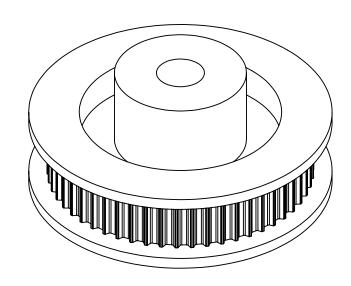

## Part Number:

54MDF

## **Part Description:**

.0816 Pitch (40 DP) Timing Belt Pulleys For Belts up to 1/4" Wide

Dimensions are in inches Tolerances: Fractional <u>+</u> 0.015

PROPRIETARY AND CONFIDENTIAL:

THE INFORMATION CONTAINED IN THIS DRAWING IS THE SOLE PROPERTY OF PUTNAM PRECISION MOLDING. ANY REPRODUCTION IN PART OR AS A WHOLE WITHOUT THE WRITTEN PERMISSION OF PUTNAM PRECISION MOLDING IS PROHIBITED. INFORMATION IN THIS DRAWING IS PROVIDED FOR REFERENCE ONLY.