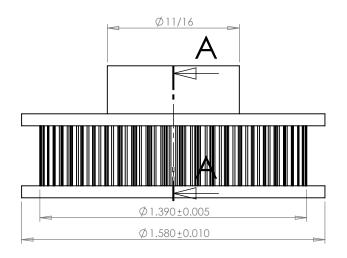

## Part Number:

54MDF

## **Part Description:**

.0816 Pitch (40 DP) Timing Belt Pulleys For Belts up to 1/4" Wide

Dimensions are in inches Tolerances: Fractional <u>+</u> 0.015

PROPRIETARY AND CONFIDENTIAL:

THE INFORMATION CONTAINED IN THIS DRAWING IS THE SOLE PROPERTY OF PUTNAM PRECISION MOLDING. ANY REPRODUCTION IN PART OR AS A WHOLE WITHOUT THE WRITTEN PERMISSION OF PUTNAM PRECISION MOLDING IS PROHIBITED. INFORMATION IN THIS DRAWING IS PROVIDED FOR REFERENCE ONLY.